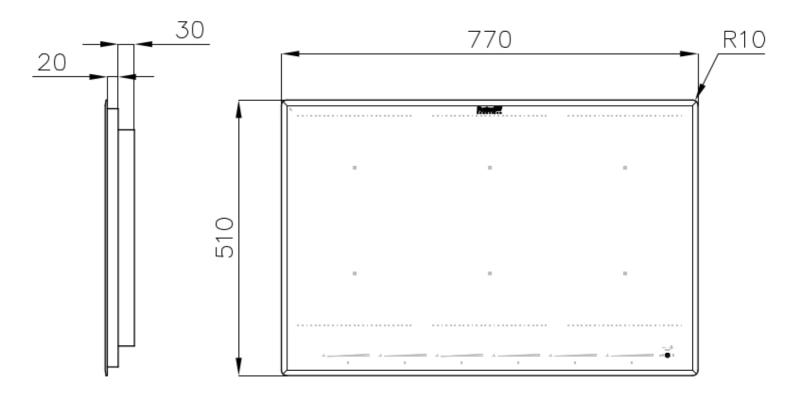

#### DETAILS

| Coloring               | Black                                                      |
|------------------------|------------------------------------------------------------|
| Edge/Installation Type | Bevelled Edge - for flush-mount or over-mount installation |
| Material               | Ceramic glass                                              |
| Dimensions             | 770x510 mm                                                 |
| Heating element        | 6 zones                                                    |
| Built-in hole          | View technical data sheet                                  |
| Width                  | 77 cm                                                      |
| Total power            | 2.800, 3.500, 4.500, 6.000, 7.400, 11.100 W**              |
| Left                   | 210x190 mm - 2.100 (3.000)* W                              |