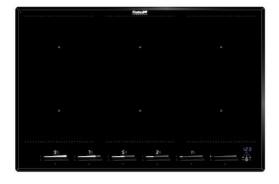

### **Cooker hob KE Induction**

Induction Hobs Code: 7383 645

#### DETAILS

| Coloring               | Black                                                      |
|------------------------|------------------------------------------------------------|
| Edge/Installation Type | Bevelled Edge - for flush-mount or over-mount installation |
| Material               | Ceramic glass                                              |
| Dimensions             | 770x510 mm                                                 |
| Heating element        | 6 zones                                                    |
| Built-in hole          | View technical data sheet                                  |
| Width                  | 77 cm                                                      |
| Total power            | 2.800, 3.500, 4.500, 6.000, 7.400, 11.100 W**              |
| Left                   | 210x190 mm - 2.100 (3.000)* W                              |