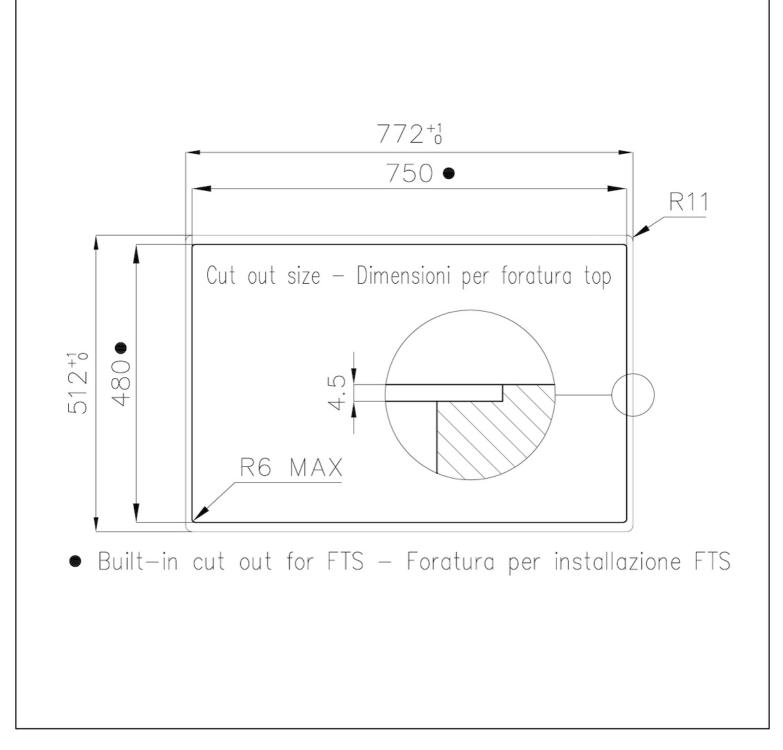

#### DETAILS

| Coloring               | Black                                                      |
|------------------------|------------------------------------------------------------|
| Edge/Installation Type | Bevelled Edge - for flush-mount or over-mount installation |
| Material               | Ceramic glass                                              |
| Dimensions             | 770x510 mm                                                 |
| Heating element        | 6 zones                                                    |
| Built-in hole          | View technical data sheet                                  |
| Width                  | 77 cm                                                      |
| Total power            | 2.800, 3.500, 4.500, 6.000, 7.400, 11.100 W**              |
| Left                   | 210x190 mm - 2.100 (3.000)* W                              |