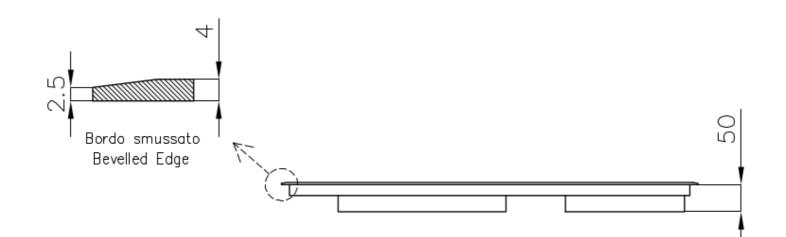

#### DETAILS

| Coloring               | Black                                                      |
|------------------------|------------------------------------------------------------|
| Edge/Installation Type | Bevelled Edge - for flush-mount or over-mount installation |
| Material               | Ceramic glass                                              |
| Dimensions             | 770x510 mm                                                 |
| Heating element        | 6 zones                                                    |
| Built-in hole          | View technical data sheet                                  |
| Width                  | 77 cm                                                      |
| Total power            | 2.800, 3.500, 4.500, 6.000, 7.400, 11.100 W**              |
| Left                   | 210x190 mm - 2.100 (3.000)* W                              |